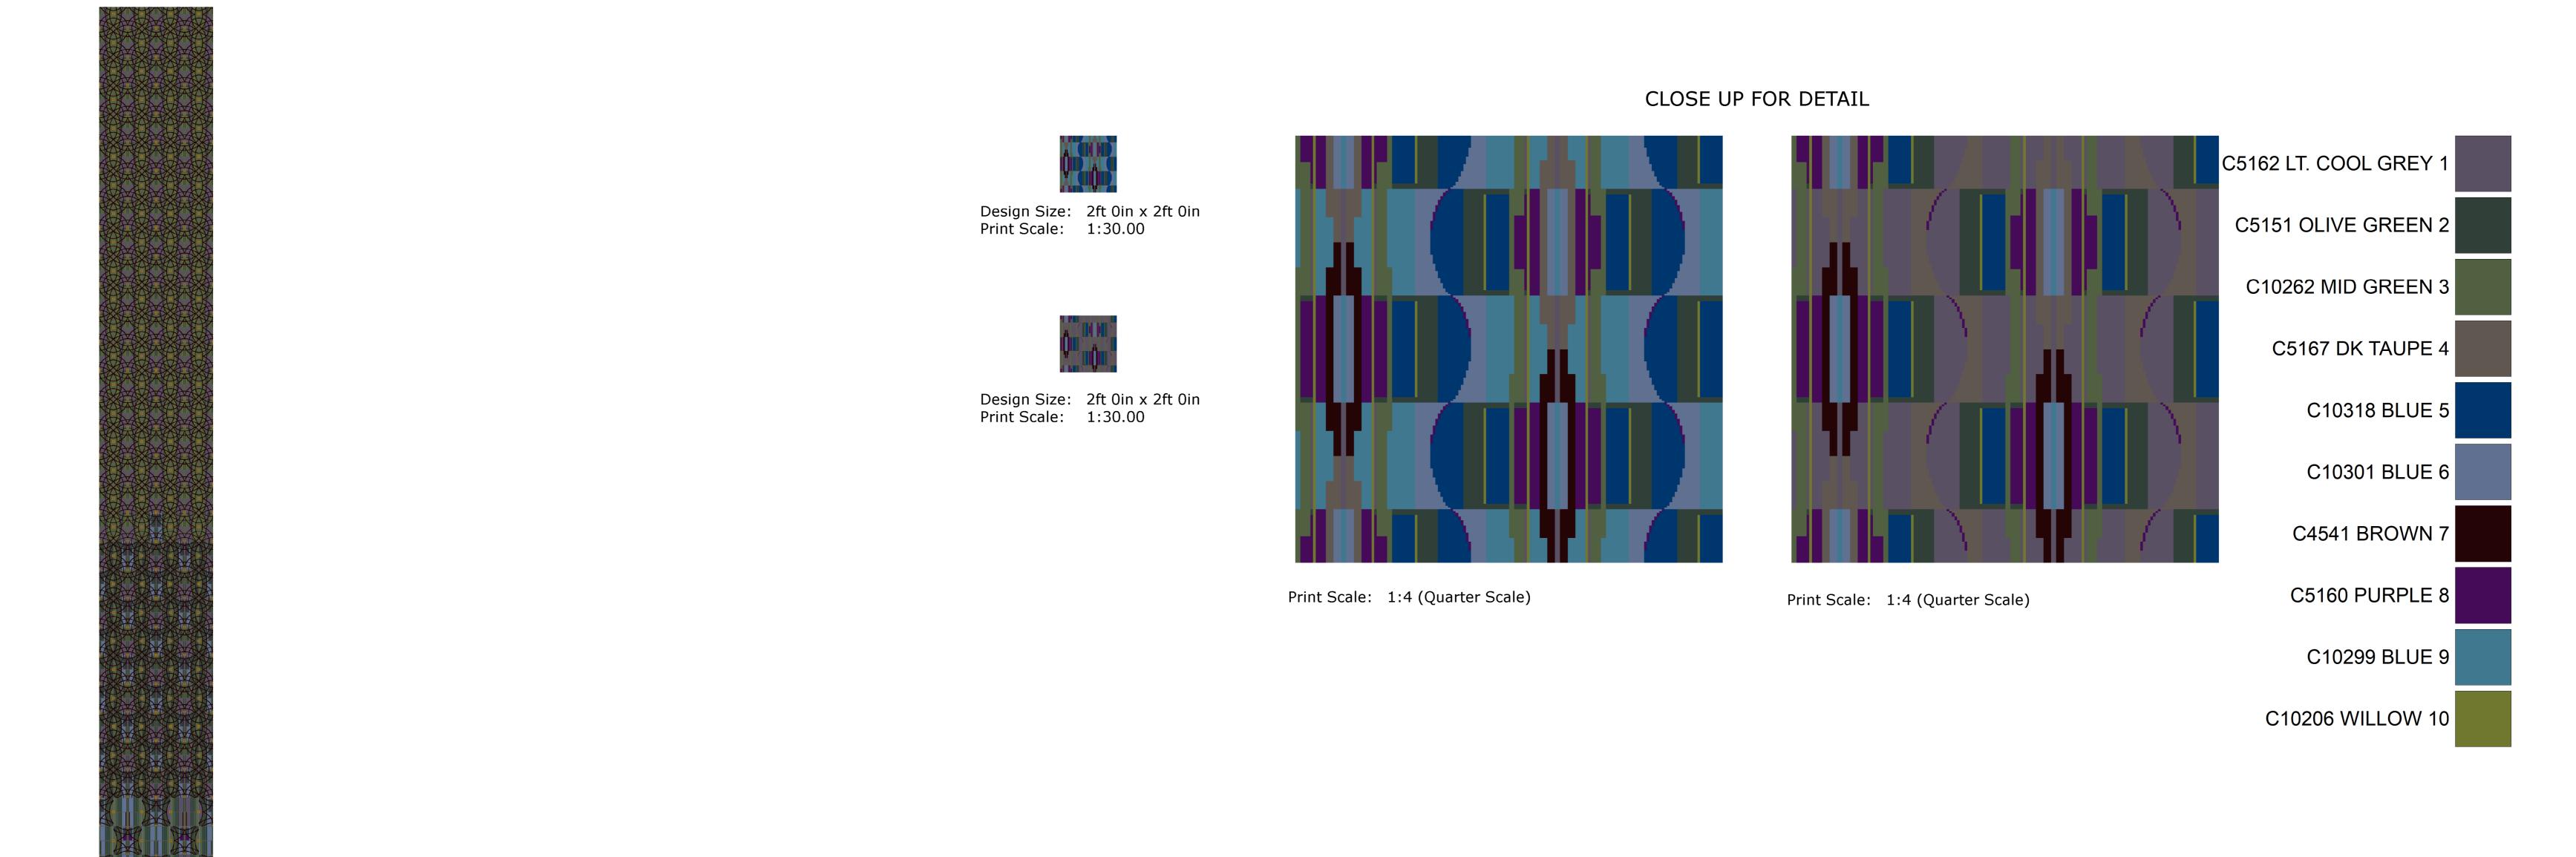

## YARDAGE BASED ON: 12' GOODS: AX

<u>LEVEL 1</u> REGISTRATION AREA

1820.00sy

LEVEL 5

PREFUNCTION WITH RUGS PREFUNCTION WITHOUT RUGS 2658.67sy 1136.00sy

SUB TOTAL

PROJECT TOTAL

5614.67sy