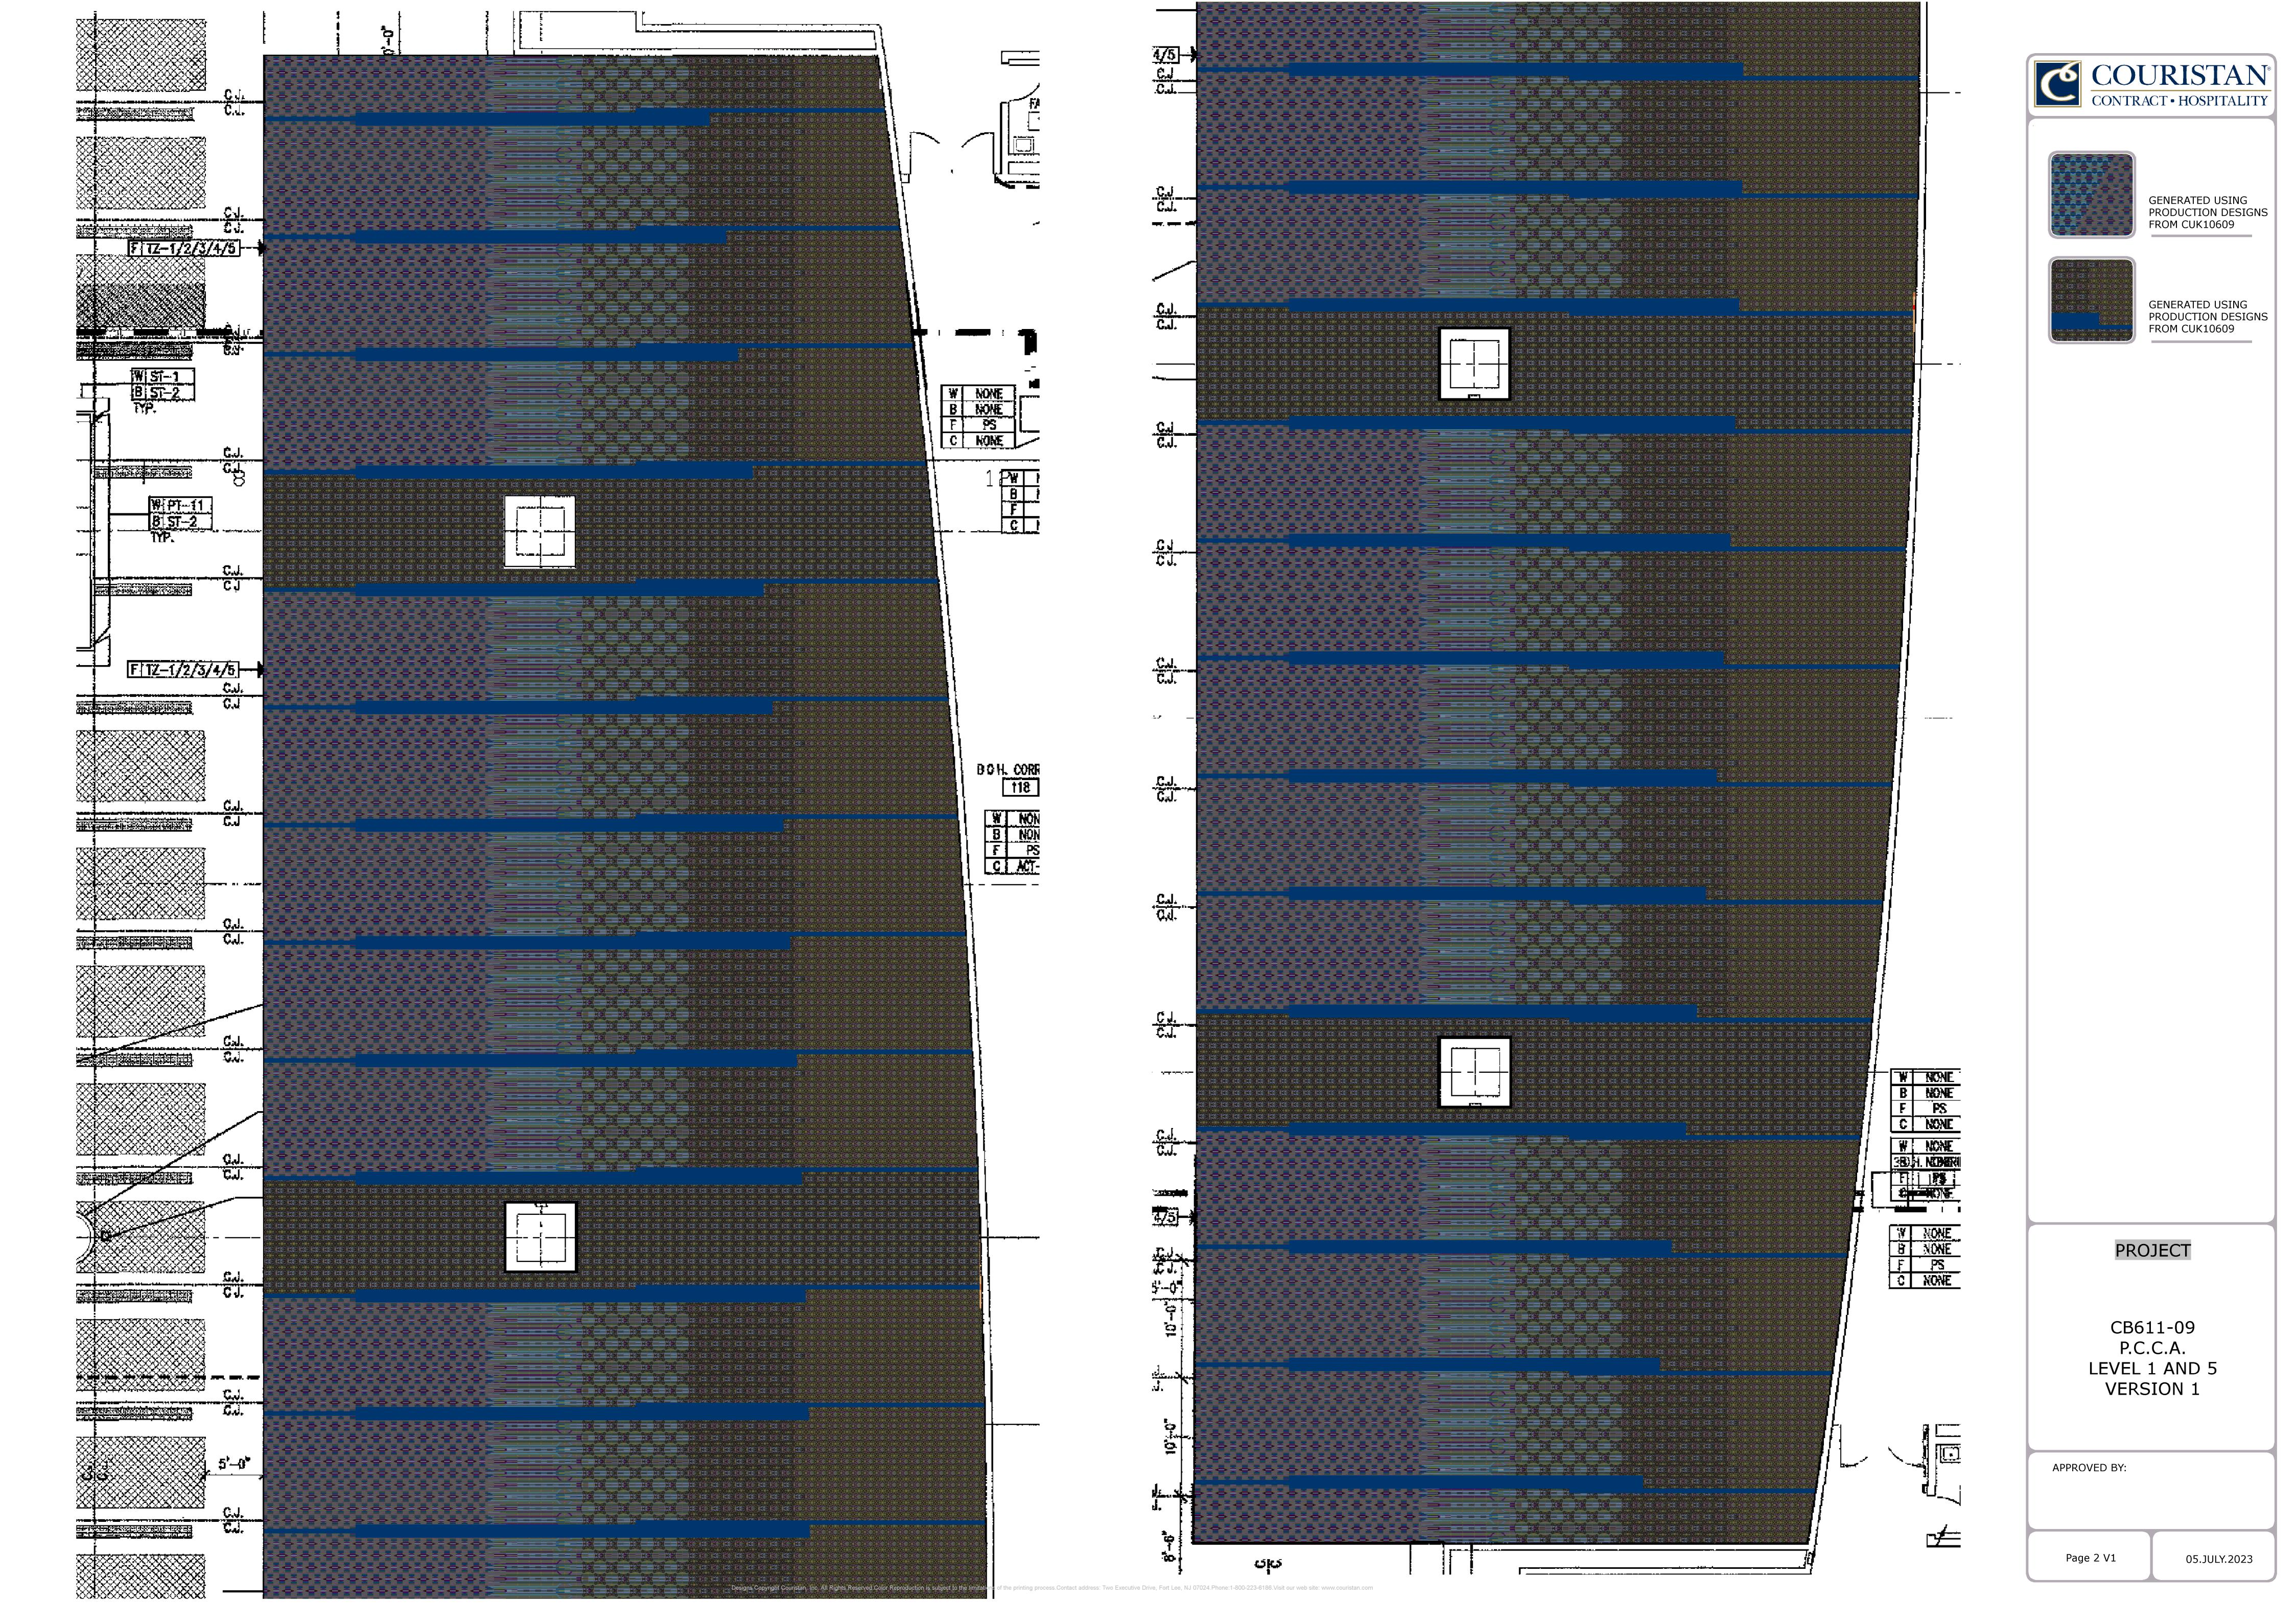

GENERATED USING PRODUCTION DESIGNS FROM CUK10609

GENERATED USING PRODUCTION DESIGNS FROM CUK10609

GENERATED USING PRODUCTION DESIGNS FROM CUK10609

**PROJECT** 

CB611-09 P.C.C.A. LEVEL 1 AND 5 VERSION 1

APPROVED BY:

THE SEAMING LAYOUT IS BASED ON PLANS SUBMITTED BY THE INTERIOR DESIGNER/CLIENT. DUE TO MANUFACTURING TOLERANCES AND ON-SITE CONDITIONS THE SEAM LINES AND DIMENSIONS SHOWN ARE FOR GUIDANCE ONLY, ADDITIONAL SEAMS MAY BE REQUIRED.

PLAN KEY

— =.....KNOWN SEAM LINES

=.....ROLL # AND ROLL DIRECTION

=.....ROLL LENGTH