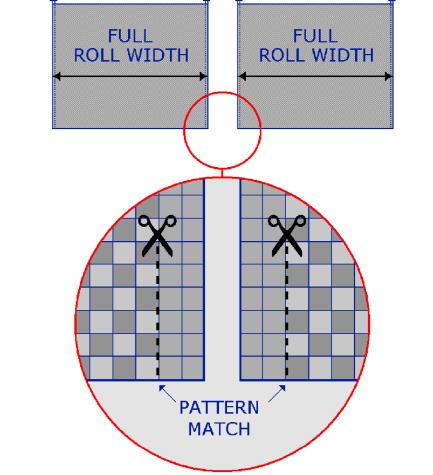

#### **INSTALLATION INSTRUCTIONS**

SOLID OVERLAP TO BE REMOVED FROM BOTH SIDES TO ACHIEVE PATTERN MATCH

EACH ROLL IS TO BE SEALED WITH THE APPROPRIATE SEAM SEALER PRIOR TO INSTALLATION

### **INSTALLATION INSTRUCTIONS**

SOLID OVERLAP TO BE REMOVED FROM BOTH SIDES TO ACHIEVE PATTERN MATCH

NOTE: THE TRIMMED SELVEDGE OR FACTORY EDGE OF EACH ROLL IS TO BE SEALED WITH THE APPROPRIATE SEAM SEALER PRIOR TO INSTALLATION.