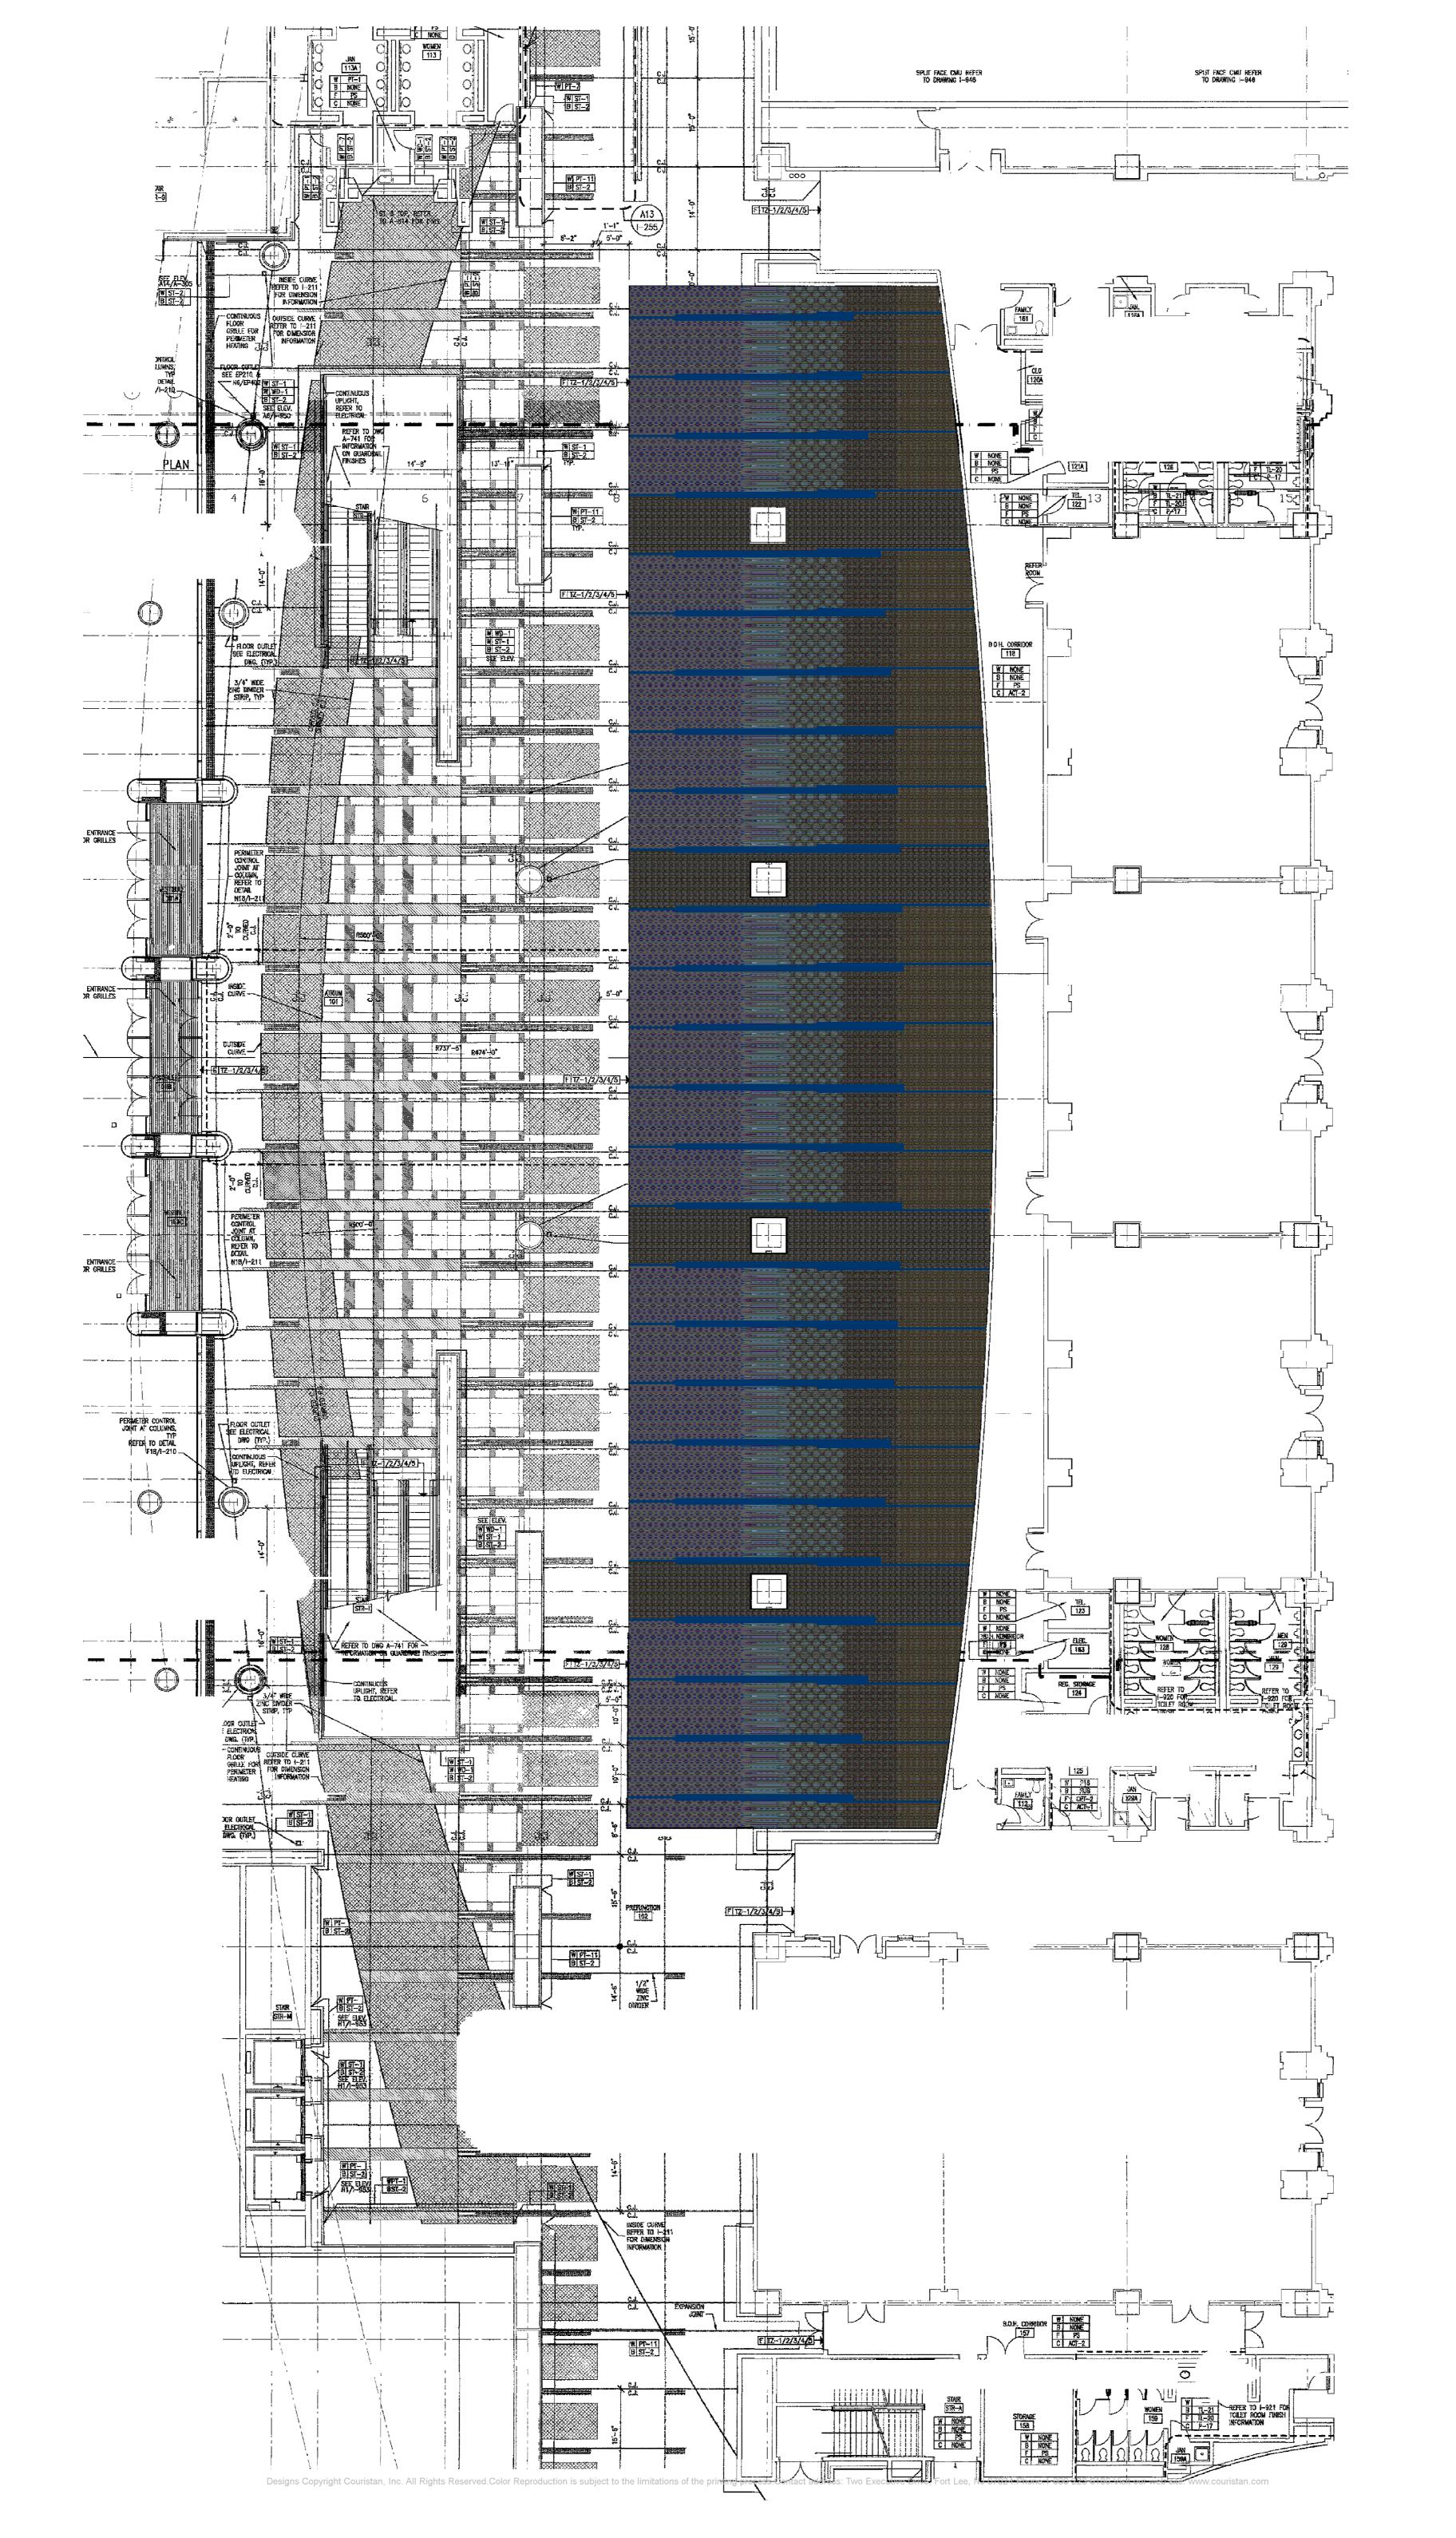

THE SEAMING LAYOUT IS BASED ON PLANS SUBMITTED BY THE INTERIOR DESIGNER/CLIENT. DUE TO MANUFACTURING TOLERANCES AND ON-SITE CONDITIONS THE SEAM LINES AND DIMENSIONS SHOWN ARE FOR GUIDANCE ONLY, ADDITIONAL SEAMS MAY BE REQUIRED.

PLAN KEY

— =.....KNOWN SEAM LINES

=.....ROLL # AND ROLL DIRECTION

=.....ROLL LENGTH

#### **INSTALLATION INSTRUCTIONS**

SOLID OVERLAP TO BE REMOVED FROM BOTH SIDES TO ACHIEVE PATTERN MATCH

EACH ROLL IS TO BE SEALED WITH THE APPROPRIATE SEAM SEALER PRIOR TO INSTALLATION

## YARDAGE BASED ON: 12' GOODS: AX

<u>LEVEL 1</u> REGISTRATION AREA

1820.00sy

LEVEL 5

PREFUNCTION WITH RUGS PREFUNCTION WITHOUT RUGS 2658.67sy 1136.00sy

SUB TOTAL

PROJECT TOTAL

5614.67sy

3794.67sy

[TAKE OFF: CB611-09 - REV 1 - 27.APR.2023]

**APPROVED FOR LAYOUT BY:** 

APPROVED FOR YARDAGE BY:

SCALE: 1/16 = 1' DATE: 27.APR.2023

DRAWN BY: PA ORDER #:

REVISION #: DRAWING #:

CB611-09-P1-R1

1 OF 2

SCALE : 1/16 = 1'

SCALE : 1/16 = 1'

THE SEAMING LAYOUT IS BASED ON PLANS SUBMITTED
BY THE INTERIOR DESIGNER/CLIENT.
DUE TO MANUFACTURING TOLERANCES AND
ON-SITE CONDITIONS THE SEAM LINES AND
DIMENSIONS SHOWN ARE FOR GUIDANCE ONLY,
ADDITIONAL SEAMS MAY BE REQUIRED.

### **INSTALLATION INSTRUCTIONS**

SOLID OVERLAP TO BE REMOVED FROM BOTH SIDES TO ACHIEVE PATTERN MATCH

NOTE: THE TRIMMED SELVEDGE OR FACTORY EDGE OF EACH ROLL IS TO BE SEALED WITH THE APPROPRIATE SEAM SEALER PRIOR TO INSTALLATION.