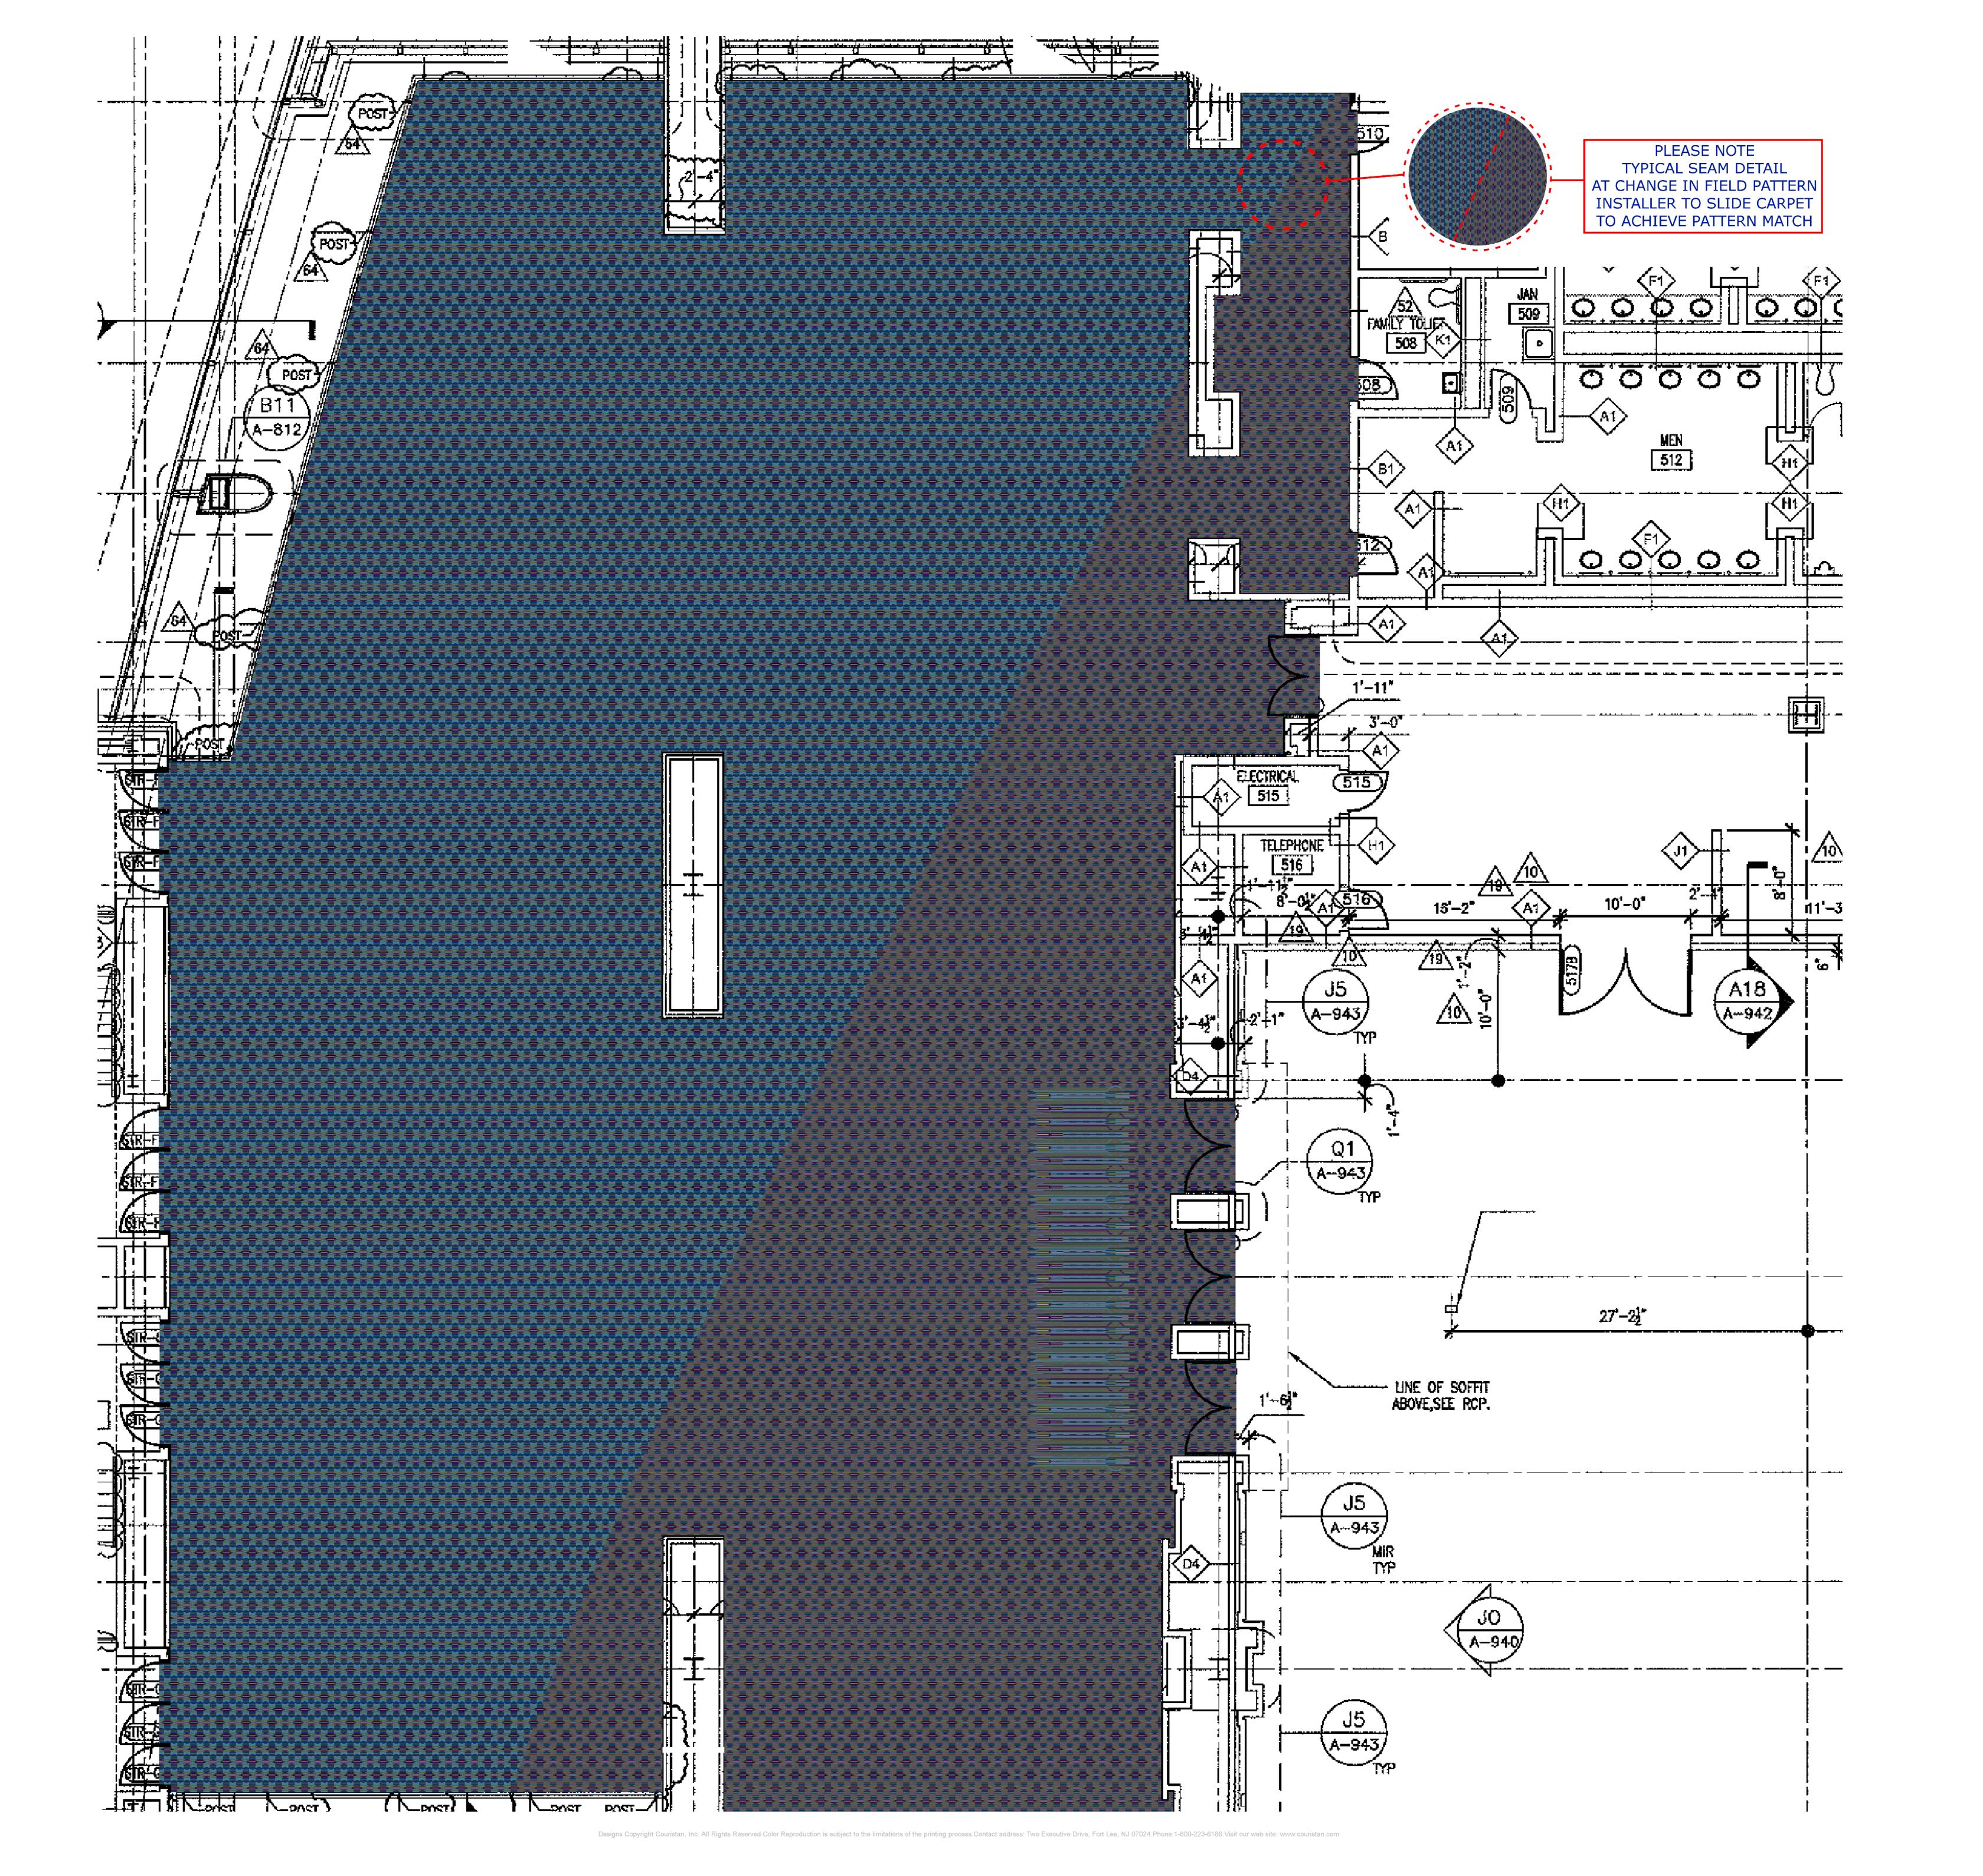

THE SEAMING LAYOUT IS BASED ON PLANS SUBMITTED BY THE INTERIOR DESIGNER/CLIENT. DUE TO MANUFACTURING TOLERANCES AND ON-SITE CONDITIONS THE SEAM LINES AND DIMENSIONS SHOWN ARE FOR GUIDANCE ONLY, ADDITIONAL SEAMS MAY BE REQUIRED.

PLAN KEY

— =.....KNOWN SEAM LINES

=.....ROLL # AND ROLL DIRECTION

=.....ROLL LENGTH

#### **INSTALLATION INSTRUCTIONS**

SOLID OVERLAP TO BE REMOVED FROM BOTH SIDES TO ACHIEVE PATTERN MATCH

EACH ROLL IS TO BE SEALED WITH THE APPROPRIATE SEAM SEALER PRIOR TO INSTALLATION

1 OF 2

SCALE : 1/16 = 1'

SCALE : 1/16 = 1'

THE SEAMING LAYOUT IS BASED ON PLANS SUBMITTED
BY THE INTERIOR DESIGNER/CLIENT.
DUE TO MANUFACTURING TOLERANCES AND
ON-SITE CONDITIONS THE SEAM LINES AND
DIMENSIONS SHOWN ARE FOR GUIDANCE ONLY,
ADDITIONAL SEAMS MAY BE REQUIRED.

### **INSTALLATION INSTRUCTIONS**

SOLID OVERLAP TO BE REMOVED FROM BOTH SIDES TO ACHIEVE PATTERN MATCH

NOTE: THE TRIMMED SELVEDGE OR FACTORY EDGE OF EACH ROLL IS TO BE SEALED WITH THE APPROPRIATE SEAM SEALER PRIOR TO INSTALLATION.