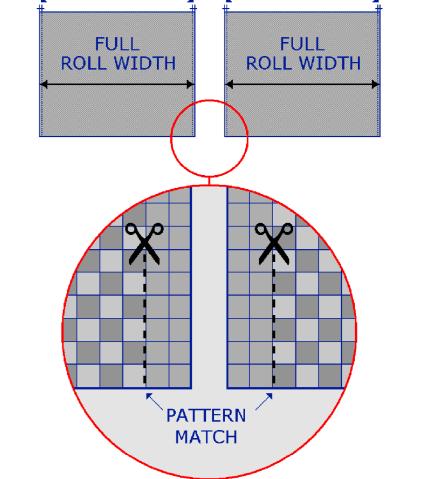

#### **INSTALLATION INSTRUCTIONS**

SOLID OVERLAP TO BE REMOVED FROM BOTH SIDES TO ACHIEVE PATTERN MATCH

EACH ROLL IS TO BE SEALED WITH THE APPROPRIATE SEAM SEALER PRIOR TO INSTALLATION

### **INSTALLATION INSTRUCTIONS**

SOLID OVERLAP TO BE REMOVED FROM BOTH SIDES TO ACHIEVE PATTERN MATCH

NOTE: THE TRIMMED SELVEDGE OR FACTORY EDGE OF EACH ROLL IS TO BE SEALED WITH THE APPROPRIATE SEAM SEALER PRIOR TO INSTALLATION.