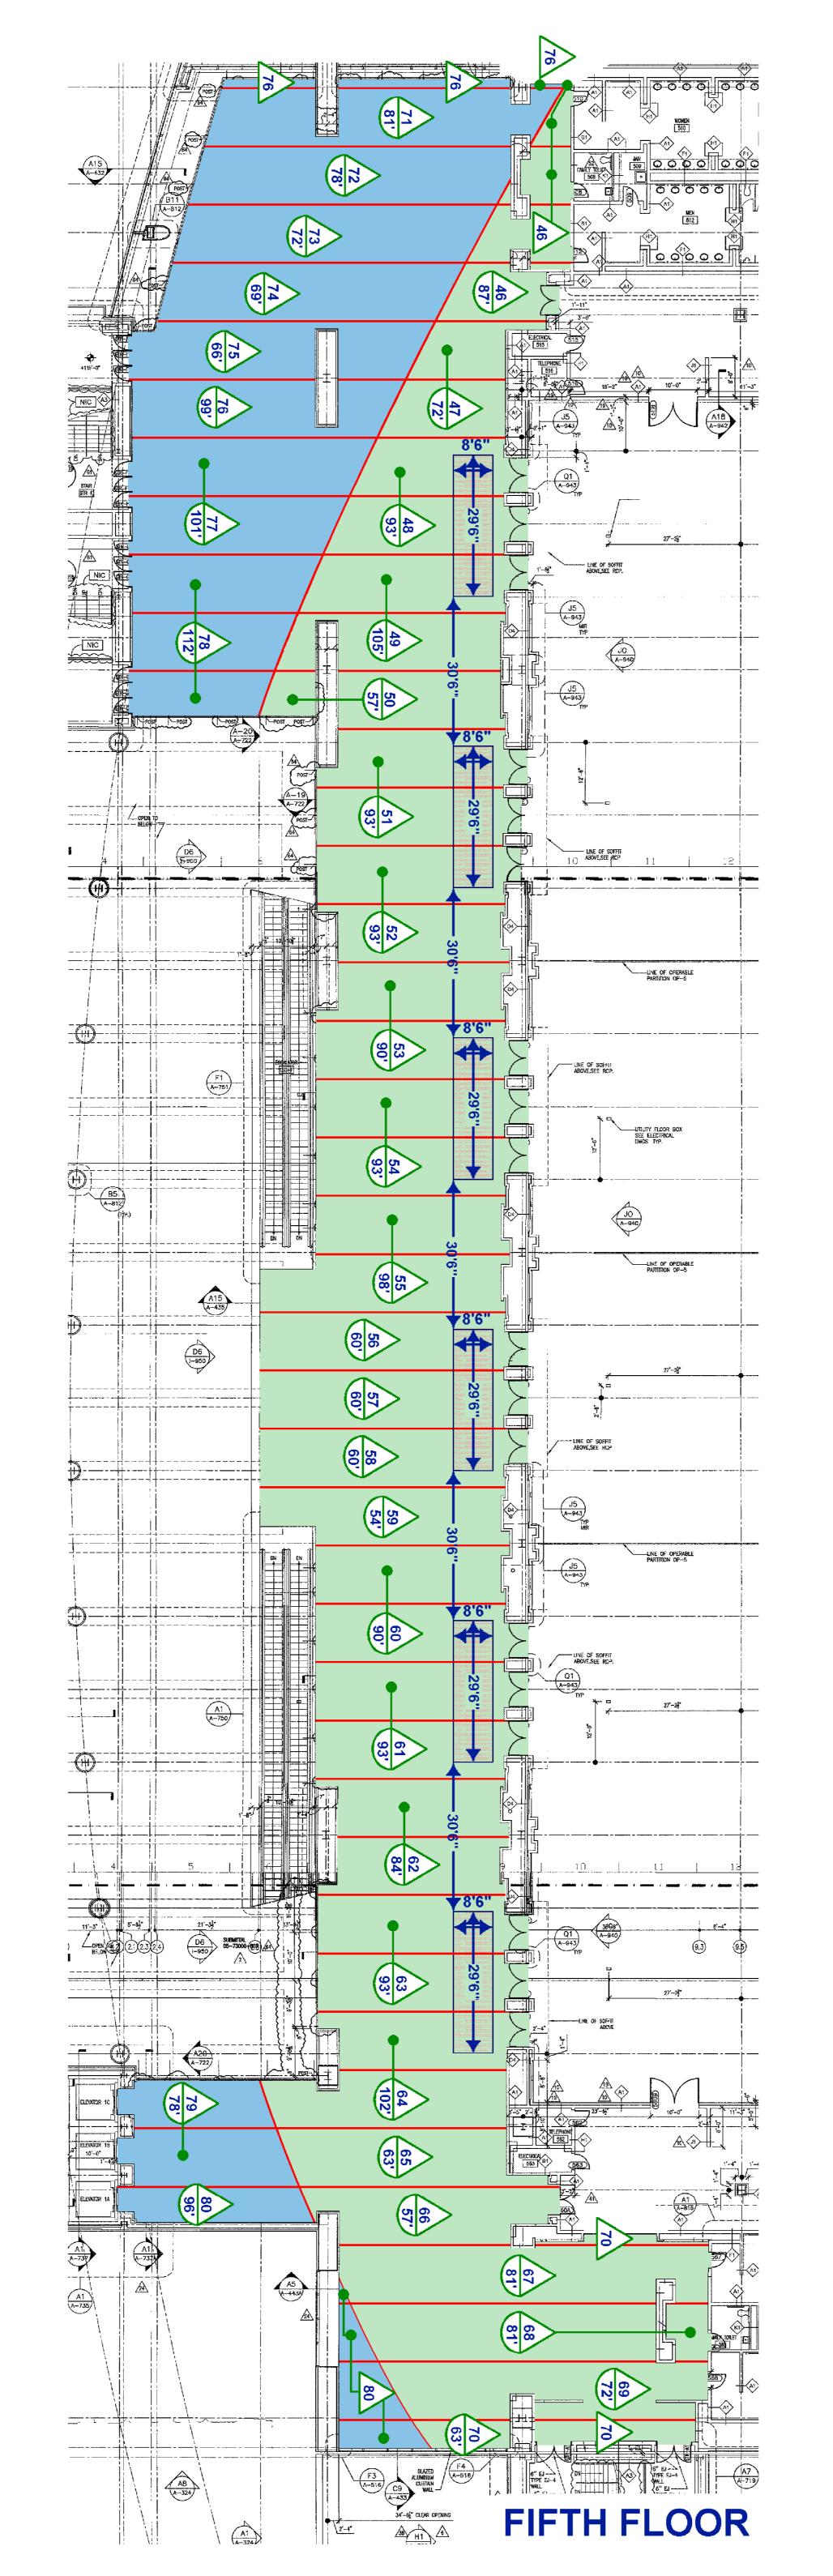

# LEVEL 5 GENERATED USING PRODUCTION DESIGNS FROM CUK10609 A3

Designs Copyright Couristan, Inc. All Rights Reserved.Color Reproduction is subject to the limitations of the printing process. Contact address: Two Executive Drive, Fort Lee, NJ 07024. Phone: 1-800-223-6186. Visit our web site: www.couristan.com

THE SEAMING LAYOUT IS BASED ON PLANS SUBMITTED BY THE INTERIOR DESIGNER/CLIENT. DUE TO MANUFACTURING TOLERANCES AND ON-SITE CONDITIONS THE SEAM LINES AND DIMENSIONS SHOWN ARE FOR GUIDANCE ONLY, ADDITIONAL SEAMS MAY BE REQUIRED.

PLAN KEY — =.....KNOWN SEAM LINES

=.....ROLL # AND ROLL DIRECTION

=.....ROLL LENGTH

#### **INSTALLATION INSTRUCTIONS**

SOLID OVERLAP TO BE REMOVED FROM BOTH SIDES TO ACHIEVE PATTERN MATCH

EACH ROLL IS TO BE SEALED WITH THE APPROPRIATE SEAM SEALER PRIOR TO INSTALLATION