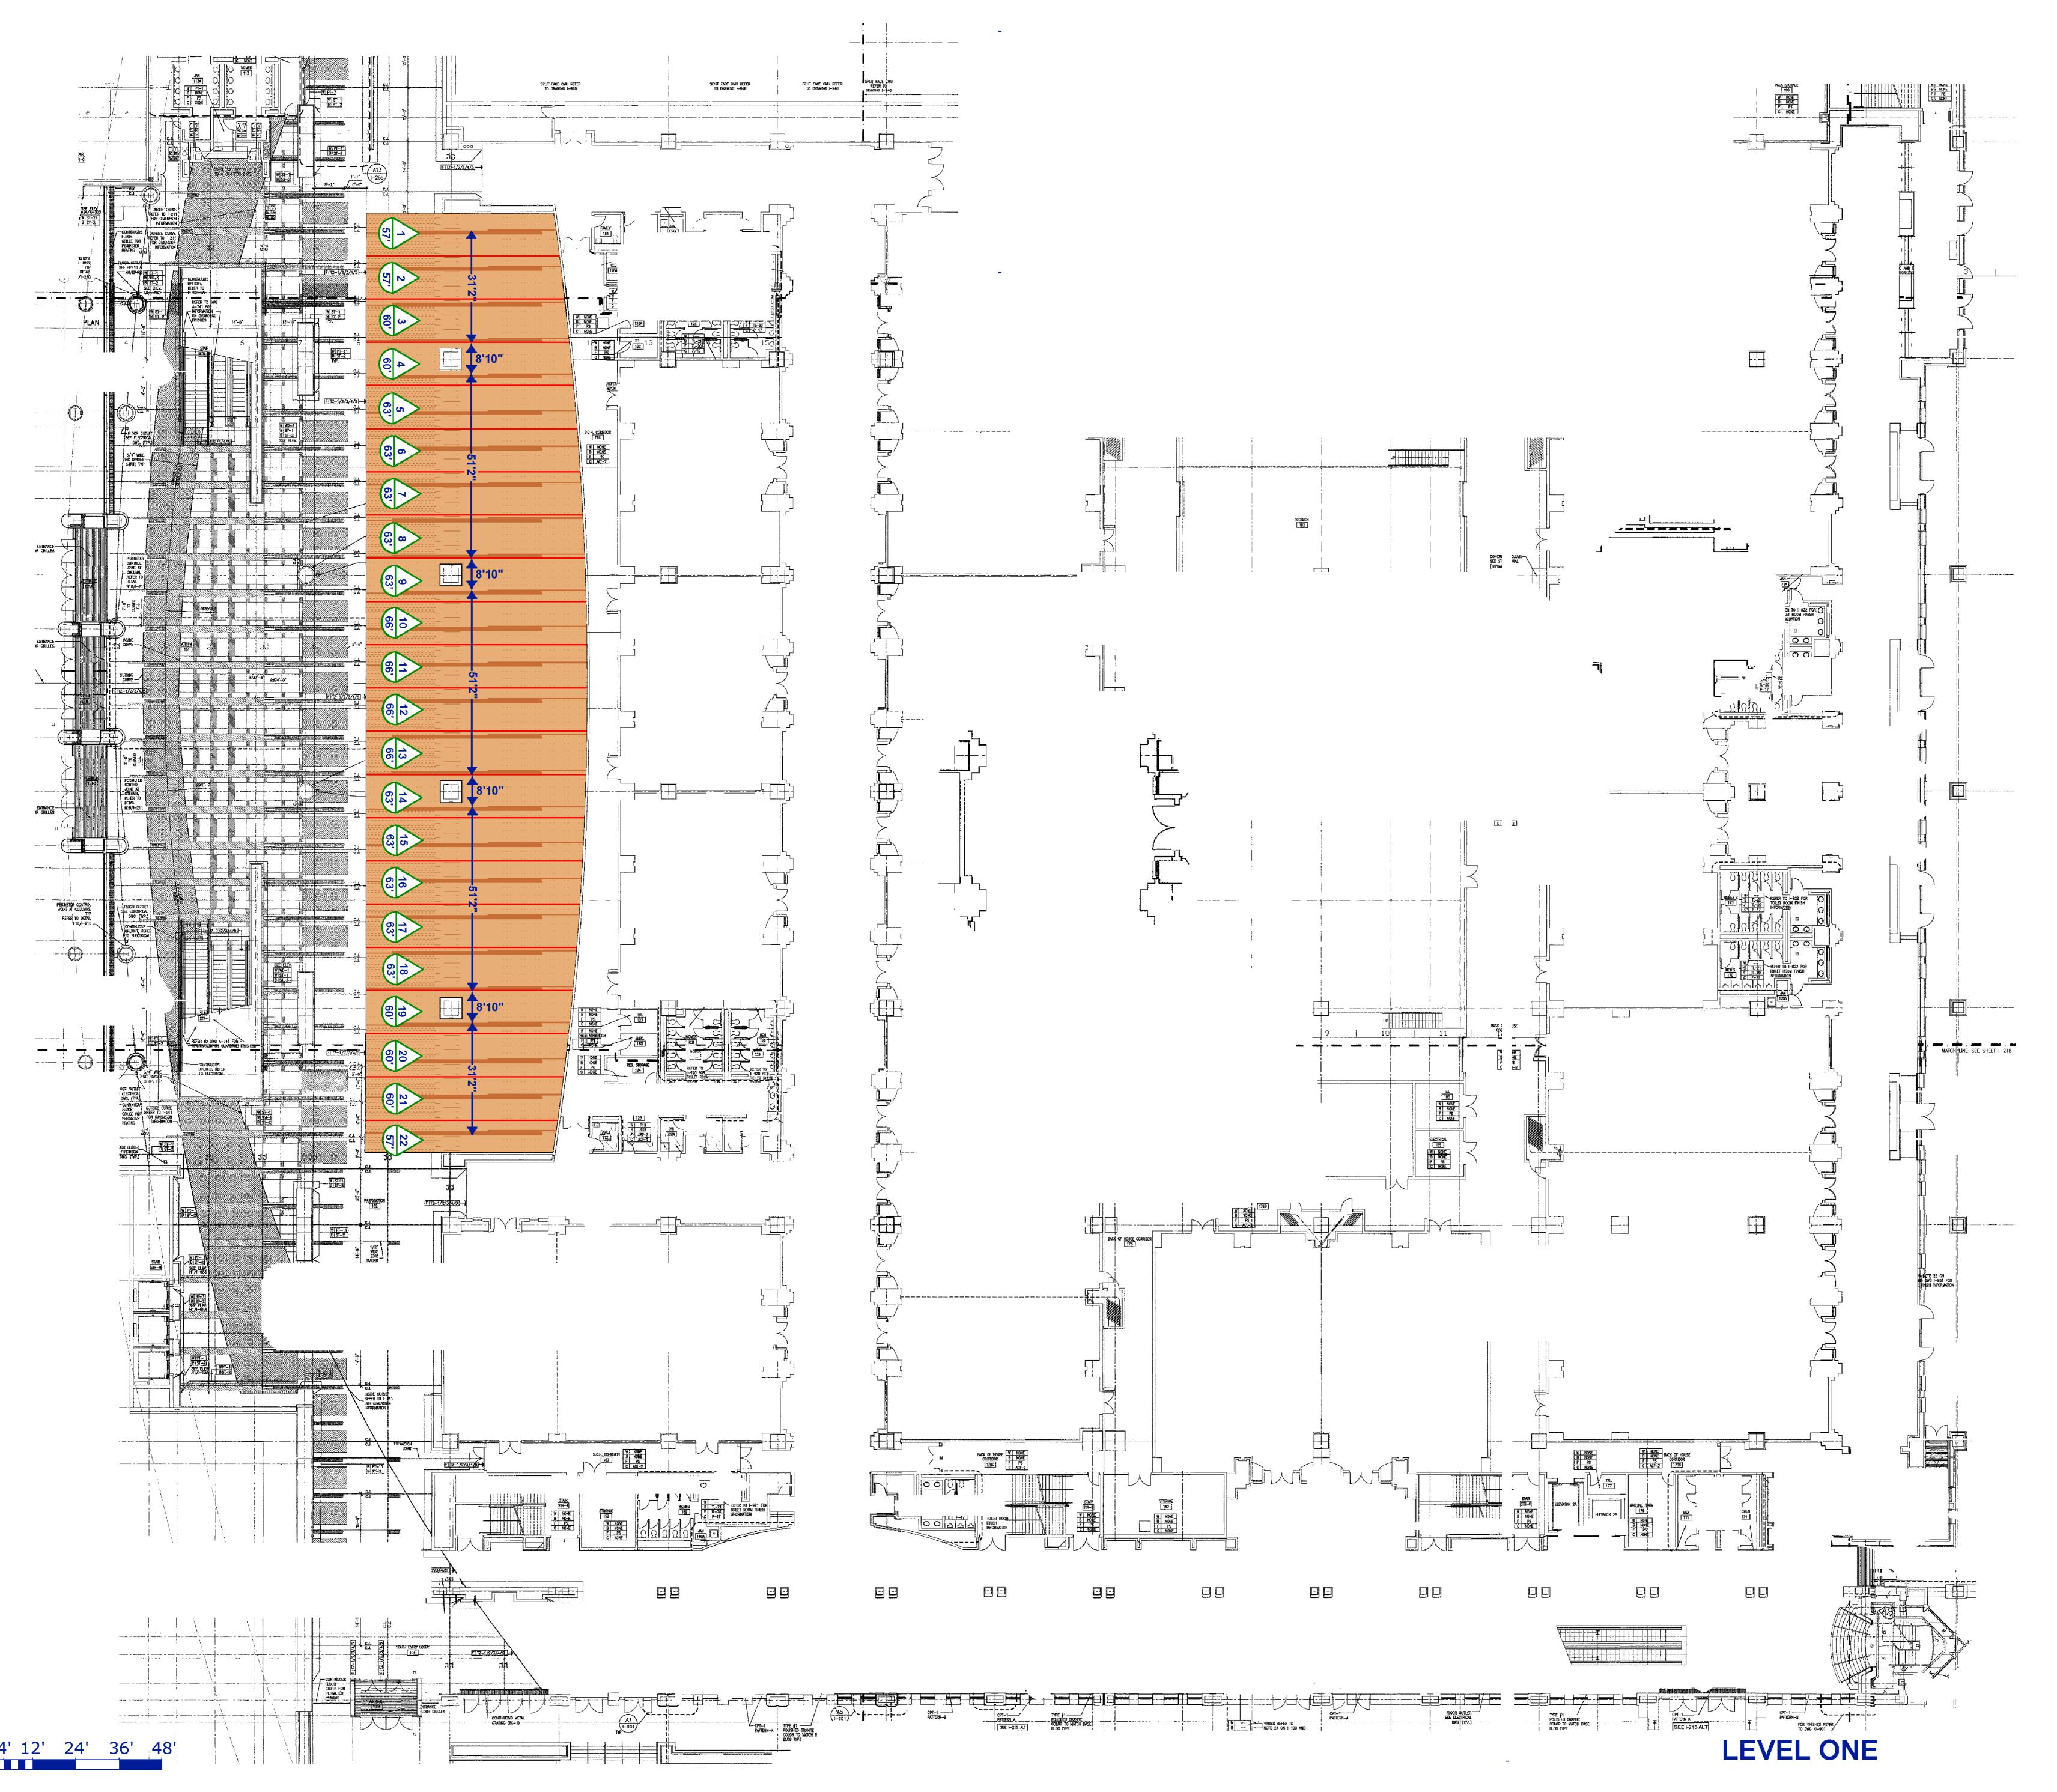

THE SEAMING LAYOUT IS BASED ON PLANS SUBMITTED BY THE INTERIOR DESIGNER/CLIENT. DUE TO MANUFACTURING TOLERANCES AND ON-SITE CONDITIONS THE SEAM LINES AND DIMENSIONS SHOWN ARE FOR GUIDANCE ONLY, ADDITIONAL SEAMS MAY BE REQUIRED.

PLAN KEY

— =.....KNOWN SEAM LINES

=.....ROLL # AND ROLL DIRECTION

=.....ROLL LENGTH

#### **INSTALLATION INSTRUCTIONS**

SOLID OVERLAP TO BE REMOVED FROM BOTH SIDES TO ACHIEVE PATTERN MATCH

EACH ROLL IS TO BE SEALED WITH THE APPROPRIATE SEAM SEALER PRIOR TO INSTALLATION

1 OF 2

SCALE : 1/16 = 1'

SCALE : 1/16 = 1'

THE SEAMING LAYOUT IS BASED ON PLANS SUBMITTED
BY THE INTERIOR DESIGNER/CLIENT.
DUE TO MANUFACTURING TOLERANCES AND
ON-SITE CONDITIONS THE SEAM LINES AND
DIMENSIONS SHOWN ARE FOR GUIDANCE ONLY,
ADDITIONAL SEAMS MAY BE REQUIRED.

### **INSTALLATION INSTRUCTIONS**

SOLID OVERLAP TO BE REMOVED FROM BOTH SIDES TO ACHIEVE PATTERN MATCH

NOTE: THE TRIMMED SELVEDGE OR FACTORY EDGE OF EACH ROLL IS TO BE SEALED WITH THE APPROPRIATE SEAM SEALER PRIOR TO INSTALLATION.