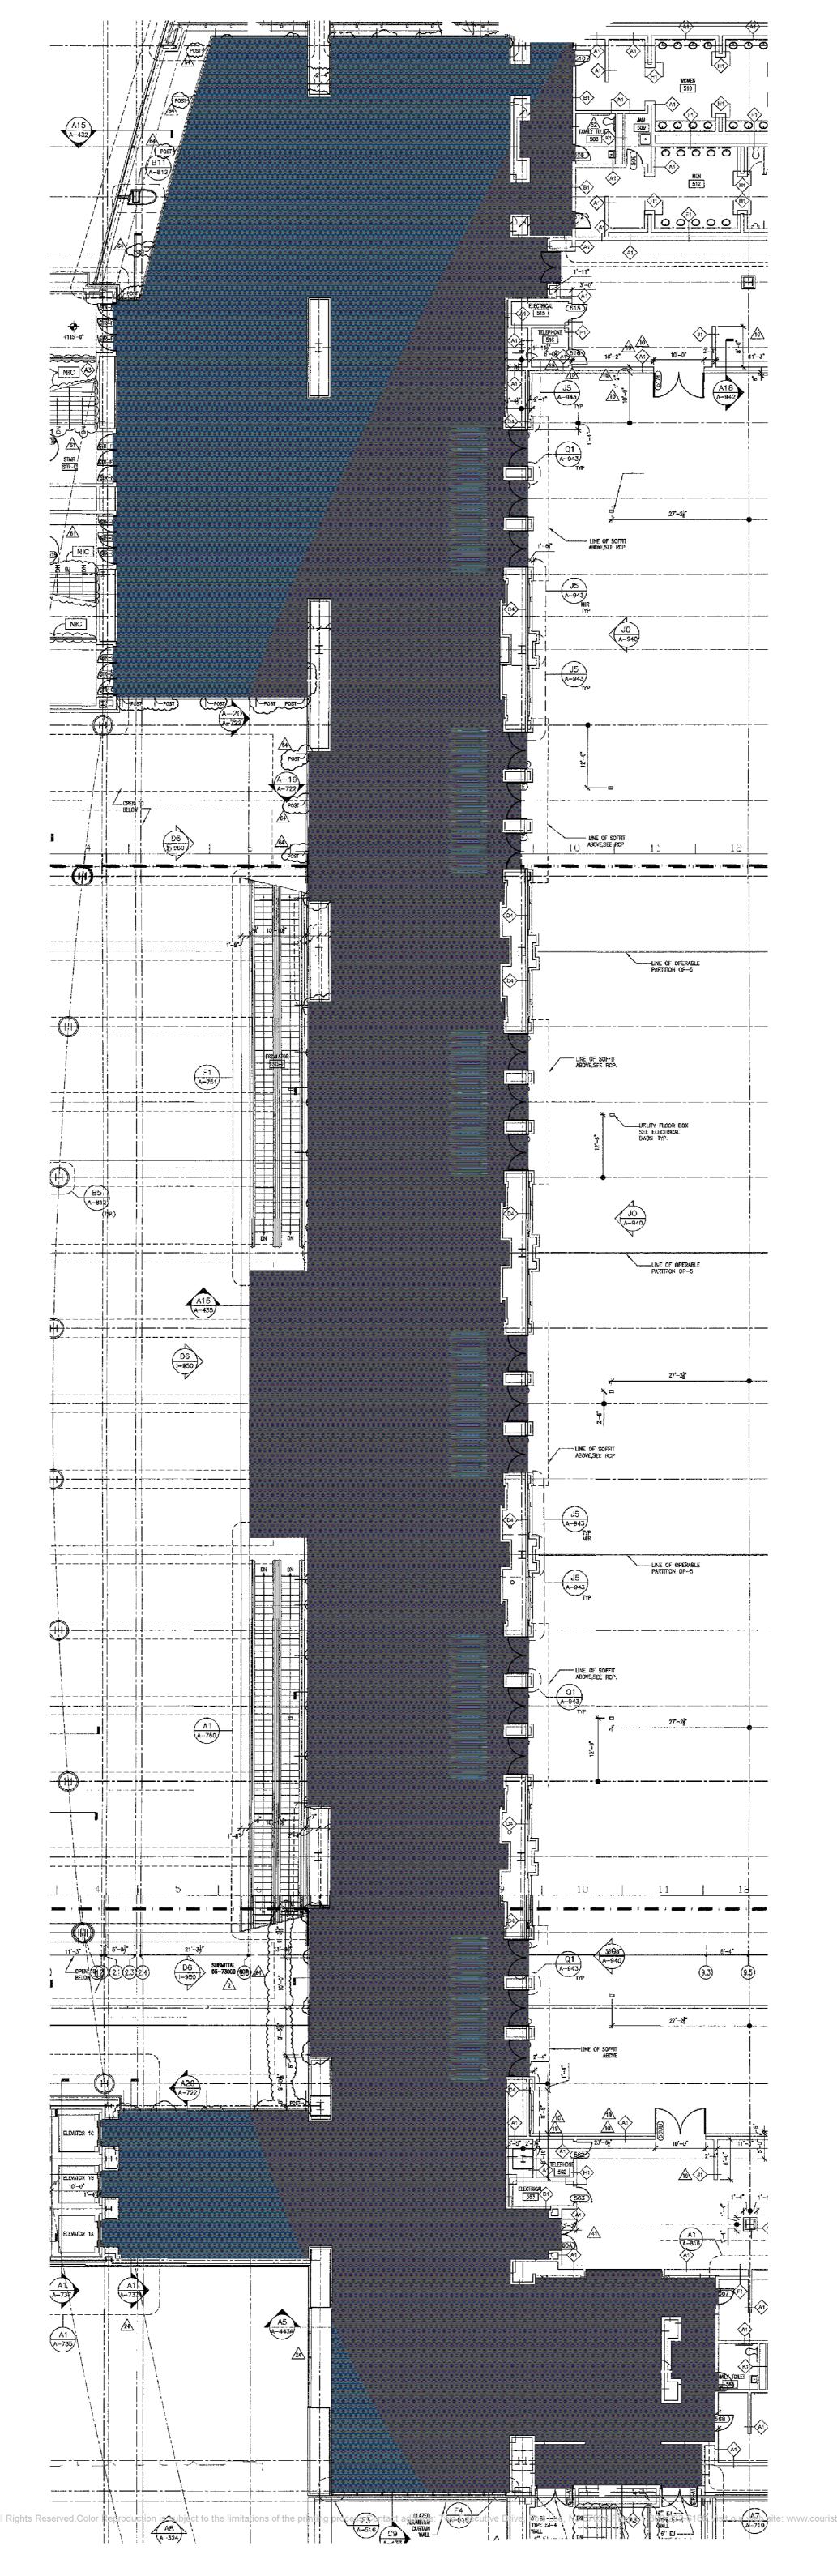

THE SEAMING LAYOUT IS BASED ON PLANS SUBMITTED BY THE INTERIOR DESIGNER/CLIENT. DUE TO MANUFACTURING TOLERANCES AND ON-SITE CONDITIONS THE SEAM LINES AND DIMENSIONS SHOWN ARE FOR GUIDANCE ONLY, ADDITIONAL SEAMS MAY BE REQUIRED.

PLAN KEY

— =.....KNOWN SEAM LINES

=.....ROLL # AND ROLL DIRECTION

=.....ROLL LENGTH

#### **INSTALLATION INSTRUCTIONS**

SOLID OVERLAP TO BE REMOVED FROM BOTH SIDES TO ACHIEVE PATTERN MATCH

EACH ROLL IS TO BE SEALED WITH THE APPROPRIATE SEAM SEALER PRIOR TO INSTALLATION

1 OF 2

SCALE : 1/16 = 1'

SCALE : 1/16 = 1'

THE SEAMING LAYOUT IS BASED ON PLANS SUBMITTED
BY THE INTERIOR DESIGNER/CLIENT.
DUE TO MANUFACTURING TOLERANCES AND
ON-SITE CONDITIONS THE SEAM LINES AND
DIMENSIONS SHOWN ARE FOR GUIDANCE ONLY,
ADDITIONAL SEAMS MAY BE REQUIRED.

### **INSTALLATION INSTRUCTIONS**

SOLID OVERLAP TO BE REMOVED FROM BOTH SIDES TO ACHIEVE PATTERN MATCH

NOTE: THE TRIMMED SELVEDGE OR FACTORY EDGE OF EACH ROLL IS TO BE SEALED WITH THE APPROPRIATE SEAM SEALER PRIOR TO INSTALLATION.