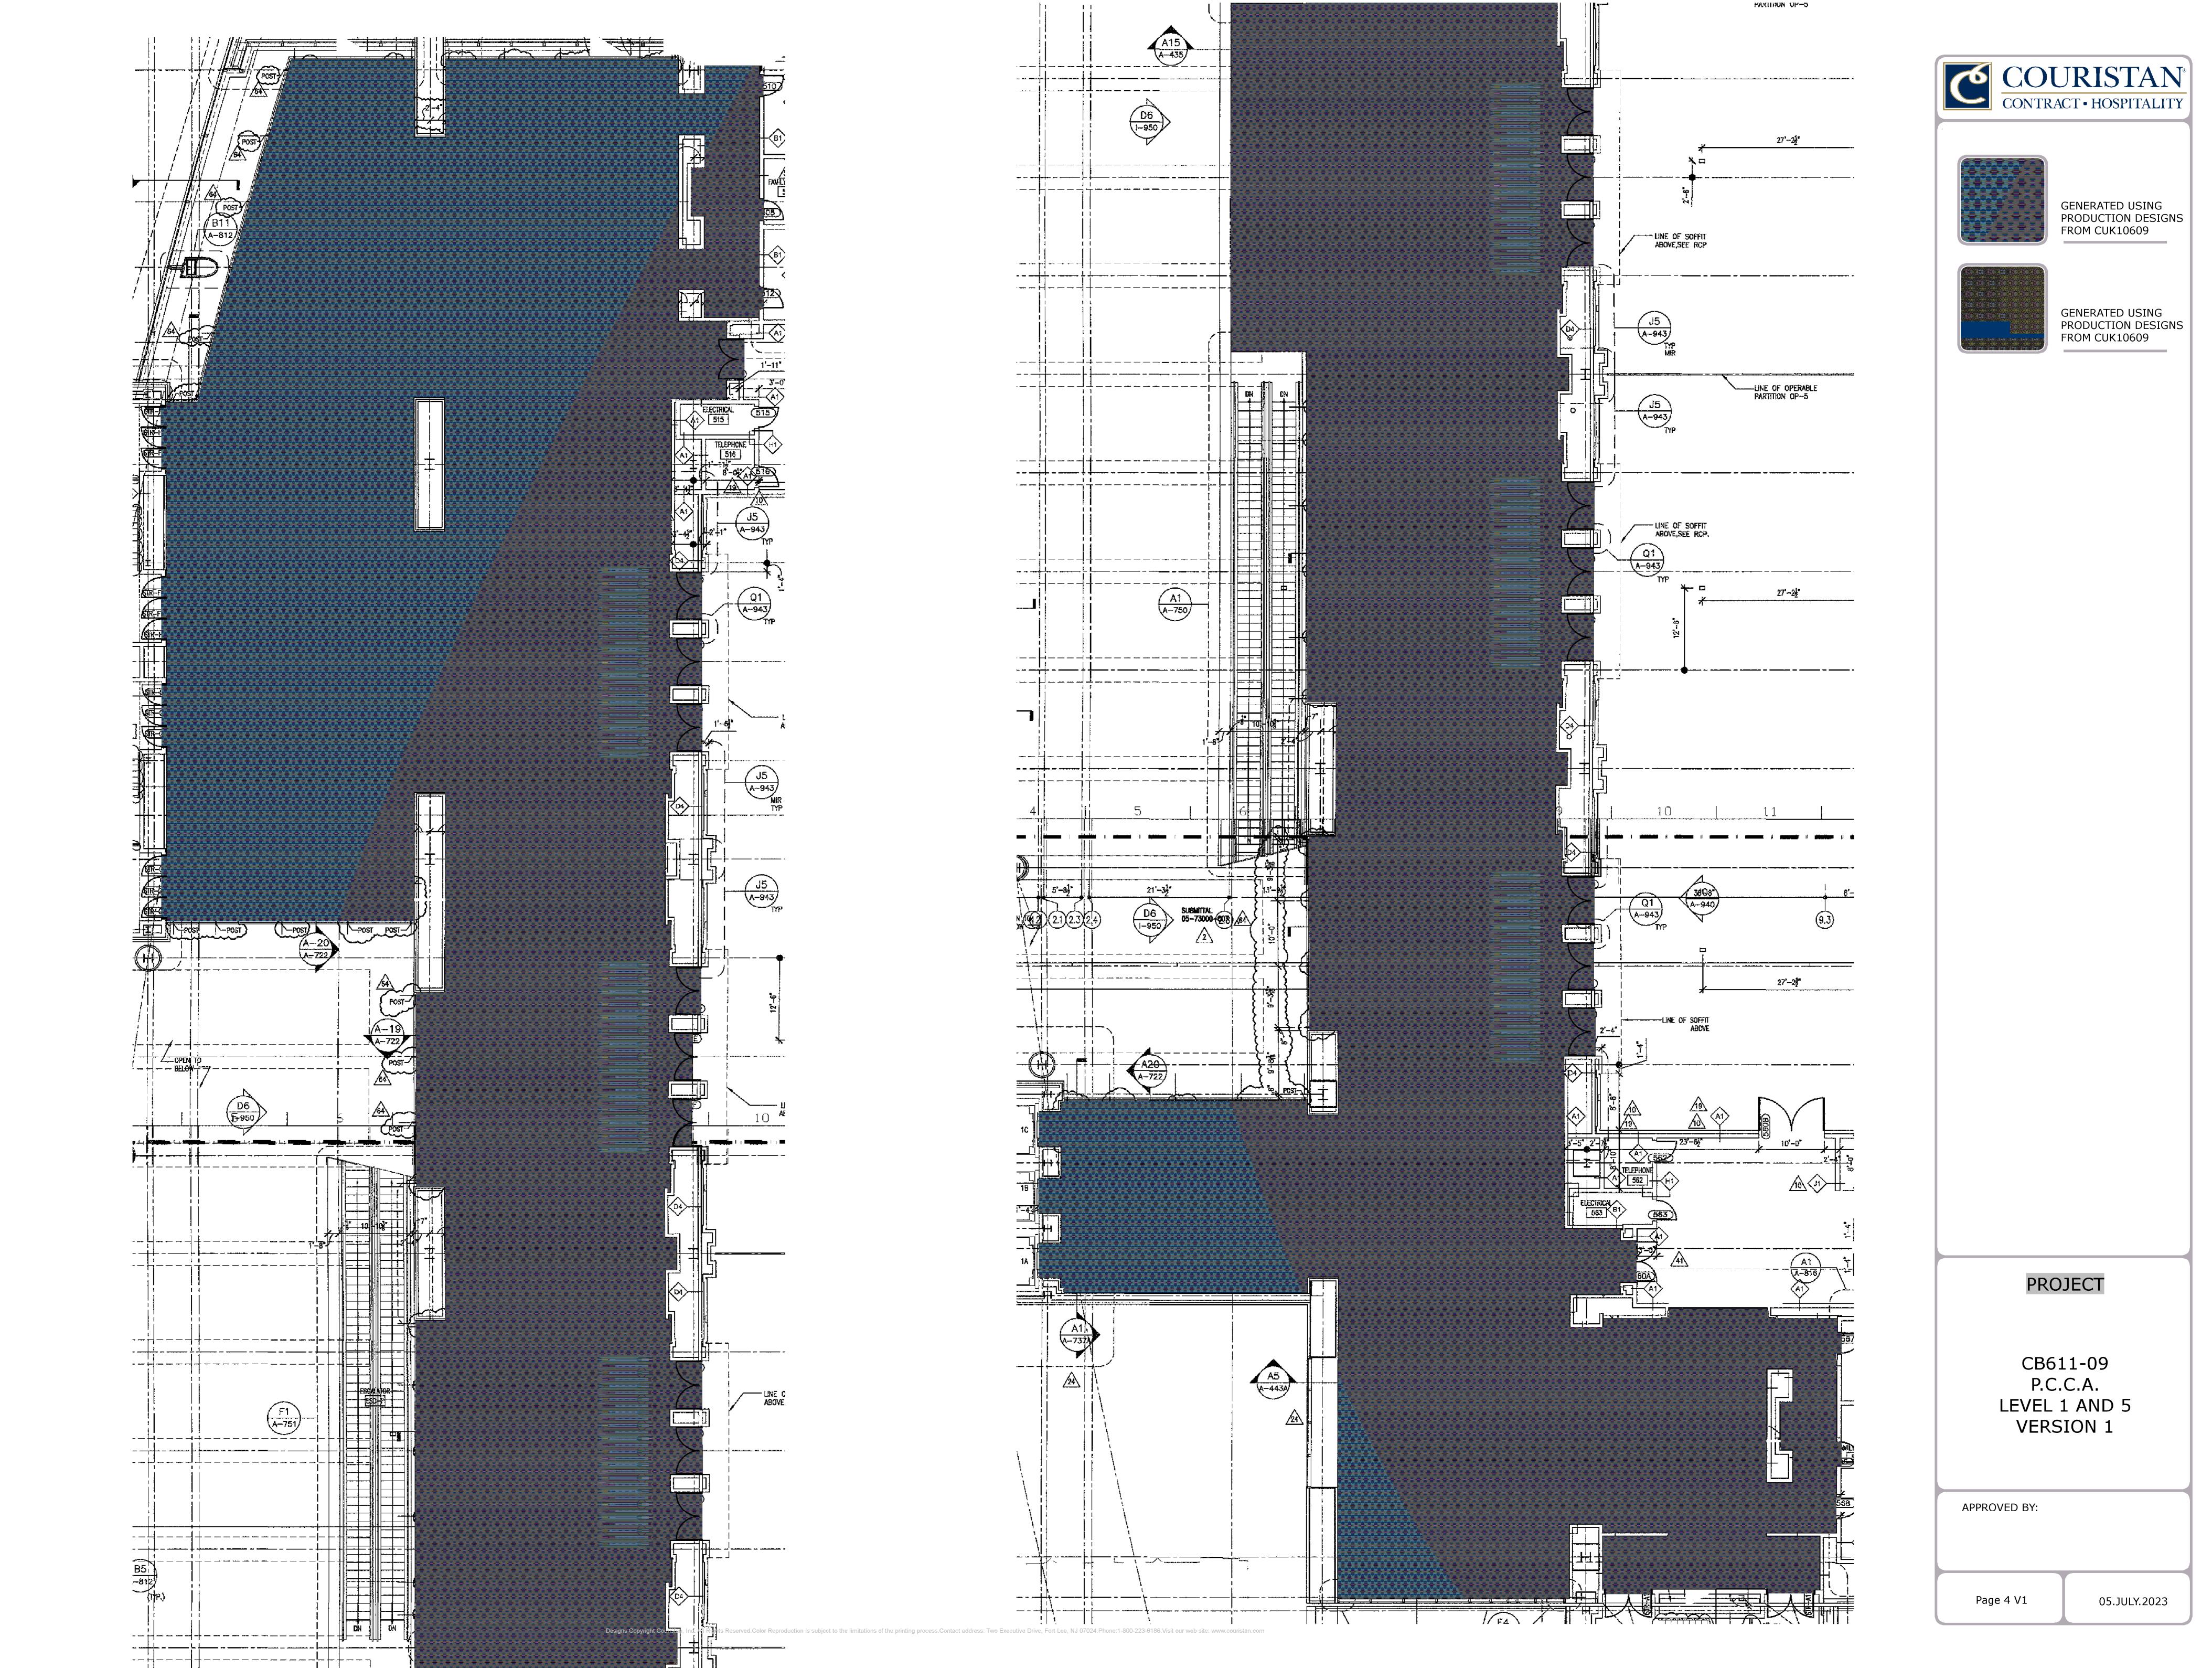

THE SEAMING LAYOUT IS BASED ON PLANS SUBMITTED BY THE INTERIOR DESIGNER/CLIENT. DUE TO MANUFACTURING TOLERANCES AND ON-SITE CONDITIONS THE SEAM LINES AND DIMENSIONS SHOWN ARE FOR GUIDANCE ONLY, ADDITIONAL SEAMS MAY BE REQUIRED.

PLAN KEY

— =.....KNOWN SEAM LINES

=.....ROLL # AND ROLL DIRECTION

=.....ROLL LENGTH

#### **INSTALLATION INSTRUCTIONS**

SOLID OVERLAP TO BE REMOVED FROM BOTH SIDES TO ACHIEVE PATTERN MATCH

EACH ROLL IS TO BE SEALED WITH THE APPROPRIATE SEAM SEALER PRIOR TO INSTALLATION

1 OF 2

SCALE : 1/16 = 1'

SCALE : 1/16 = 1'

THE SEAMING LAYOUT IS BASED ON PLANS SUBMITTED
BY THE INTERIOR DESIGNER/CLIENT.
DUE TO MANUFACTURING TOLERANCES AND
ON-SITE CONDITIONS THE SEAM LINES AND
DIMENSIONS SHOWN ARE FOR GUIDANCE ONLY,
ADDITIONAL SEAMS MAY BE REQUIRED.

### **INSTALLATION INSTRUCTIONS**

SOLID OVERLAP TO BE REMOVED FROM BOTH SIDES TO ACHIEVE PATTERN MATCH

NOTE: THE TRIMMED SELVEDGE OR FACTORY EDGE OF EACH ROLL IS TO BE SEALED WITH THE APPROPRIATE SEAM SEALER PRIOR TO INSTALLATION.

#### **COURISTAN - YARDAGE SUMMARY**

Based on plans submitted by the Interior Designer/Client

Project name: P.C.C.A. Date: 27 Apr 23

**PUBLIC SPACES** 

**Ref no:** CB611-09 **Rev no:** 1

| Area                     |       | Sq yds  | Attic | Sub Total |
|--------------------------|-------|---------|-------|-----------|
|                          |       |         |       |           |
| LEVEL 1                  |       |         |       |           |
| REGISTRATION AREA        |       | 1820.00 | 0.00  | 1820.00   |
| LEVEL 5                  |       |         |       |           |
| PREFUNCTION WITH RUGS    |       | 2658.67 | 0.00  | 2658.67   |
| PREFUNCTION WITHOUT RUGS |       | 1136.00 | 0.00  | 1136.00   |
|                          |       |         |       |           |
|                          | TOTAL | 5614.67 | 0.00  | 5614.67   |

PROJECT TOTAL: 5614.67 SQ YDS

Quantified using: 12' AXMINSTER

| <u>COMMENTS</u>            | All yardages must be installer verified prior to placing the order and are subject to overage |
|----------------------------|-----------------------------------------------------------------------------------------------|
| Original - 26th April 2023 | -                                                                                             |
| Rev 1 - 27th April 2023    | ATTIC STOCK REMOVED. SUMMARY UPDATED                                                          |